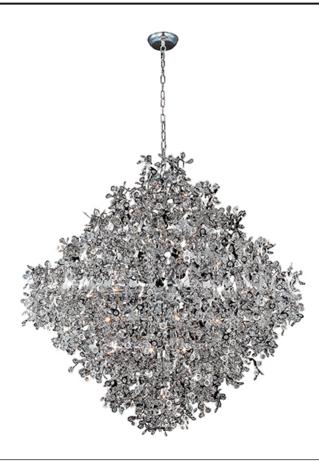

## **PRODUCT DESCRIPTION**

The Comet collection's Polished Chrome and thousands of Beveled Glass Crystals creates countless reflective surfaces that delicately and boldly illuminate with its xenon light source.

#### **FINISHES OPTION**

Polished Chrome (PC)

### **GLASS**

Beveled Crystal BC

#### MATERIAL

Stainless Steel, Crystal