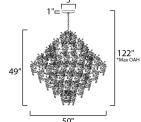

\*max overall height

# **MEASUREMENTS**

DIMENSION : 50" L x 50" W x 49" H

MAX OAH : 122" OAH

: 5" W x 1" H x 5" L CANOPY

: 77 lb HANGING WEIGHT